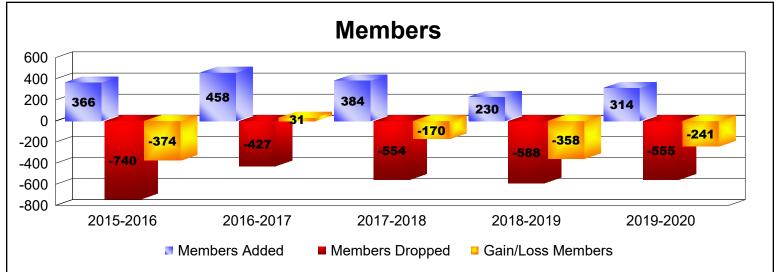

District 334 D

As of June 2020 Cumulative

| Year      | New<br>Clubs | Dropped<br>Clubs | Gain/<br>Loss<br>Clubs | New<br>Members | Charter<br>Members | Reinstate<br>Members | Transfer<br>Members | Total<br>Member<br>Added | Total<br>Members<br>Dropped | Gain/<br>Loss<br>Members |
|-----------|--------------|------------------|------------------------|----------------|--------------------|----------------------|---------------------|--------------------------|-----------------------------|--------------------------|
| 2015-2016 | 0            | -2               | -2                     | 359            | 0                  | 6                    | 1                   | 366                      | -740                        | -374                     |
| 2016-2017 | 1            | -1               | 0                      | 417            | 28                 | 9                    | 4                   | 458                      | -427                        | 31                       |
| 2017-2018 | 1            | 0                | 1                      | 357            | 21                 | 2                    | 4                   | 384                      | -554                        | -170                     |
| 2018-2019 | 0            | -1               | -1                     | 226            | 0                  | 3                    | 1                   | 230                      | -588                        | -358                     |
| 2019-2020 | 0            | -1               | -1                     | 302            | 0                  | 6                    | 6                   | 314                      | -555                        | -241                     |
| Average   | 0            | -1               | -1                     | 332            | 10                 | 5                    | 3                   | 350                      | -573                        | -222                     |