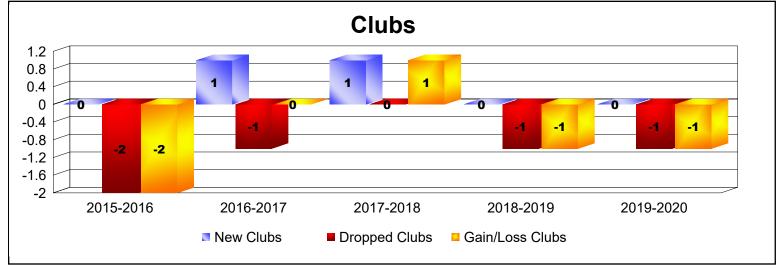

District 334 D

As of June 2020 Cumulative

| Year      | New<br>Clubs | Dropped<br>Clubs | Gain/<br>Loss<br>Clubs | New<br>Members | Charter<br>Members | Reinstate<br>Members | Transfer<br>Members | Total<br>Member<br>Added | Total<br>Members<br>Dropped | Gain/<br>Loss<br>Members |
|-----------|--------------|------------------|------------------------|----------------|--------------------|----------------------|---------------------|--------------------------|-----------------------------|--------------------------|
| 2015-2016 | 0            | -2               | -2                     | 359            | 0                  | 6                    | 1                   | 366                      | -740                        | -374                     |
| 2016-2017 | 1            | -1               | 0                      | 417            | 28                 | 9                    | 4                   | 458                      | -427                        | 31                       |
| 2017-2018 | 1            | 0                | 1                      | 357            | 21                 | 2                    | 4                   | 384                      | -554                        | -170                     |
| 2018-2019 | 0            | -1               | -1                     | 226            | 0                  | 3                    | 1                   | 230                      | -588                        | -358                     |
| 2019-2020 | 0            | -1               | -1                     | 302            | 0                  | 6                    | 6                   | 314                      | -555                        | -241                     |
| Average   | 0            | -1               | -1                     | 332            | 10                 | 5                    | 3                   | 350                      | -573                        | -222                     |